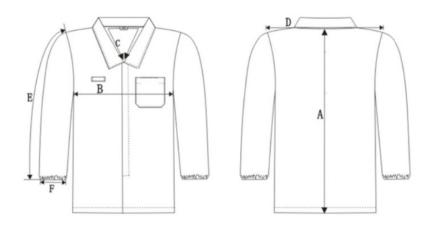

## **ESD SMOCK SIZE CHART**

| Size (CM)                 | S   | м   | L   | XL  | 2XL | 3XL | 4XL |
|---------------------------|-----|-----|-----|-----|-----|-----|-----|
| (A)Center Back<br>Length  | 102 | 105 | 108 | 111 | 114 | 117 | 120 |
| (B)Chest<br>Circumference | 112 | 116 | 120 | 124 | 128 | 132 | 136 |
| (C)Neck Line              | 39  | 40  | 41  | 42  | 43  | 44  | 45  |
| (D)Shoulder<br>Breadth    | 45  | 47  | 49  | 51  | 53  | 55  | 57  |
| (E)Outside<br>Sleeve      | 54  | 56  | 58  | 60  | 62  | 64  | 66  |
| (F)Cuff                   | 8.5 | 8.5 | 9   | 9   | 9.5 | 9.5 | 10  |

Tolerance ± 2cm

The front center is a secret flap, with plastic buttons